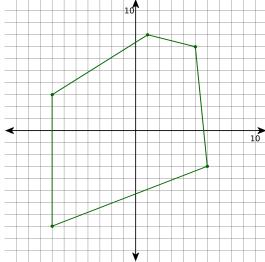

## **Coordinate grid Worksheet**

1 a.

Plot the points (-7, 3), (1, 8), (5, 7), (6, -3), and (-7, -8), and join them to get a shape. What shape is it?

. .

Plot the points (-7, 7), (9, 5), (9, -9), and (-7, -7), and join them to get a shape. What shape is it?