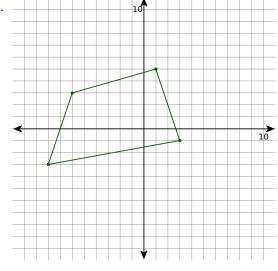

2 a.

Plot the points (-4, 3), (-2, 4), (8, 9), (0, -3), and (-5, -4), and join them to get a shape. What shape is it?

2 b.

Plot the points (-6, 3), (1, 5), (3, -1), and (-8, -3), and join them to get a shape. What shape is it? Name: \_\_\_\_\_\_ Date: \_\_\_\_\_

It is a quadrilateral.