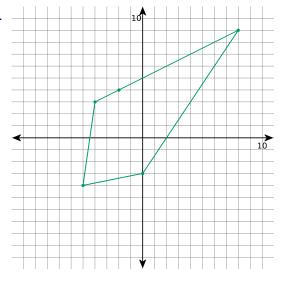

2 a.

Plot the points (-4, 3), (-2, 4), (8, 9), (0, -3), and (-5, -4), and join them to get a shape. What shape is it?

2 b.

Plot the points (-6, 3), (1, 5), (3, -1), and (-8, -3), and join them to get a shape. What shape is it? Name: \_\_\_\_\_\_ Date: \_\_\_\_\_