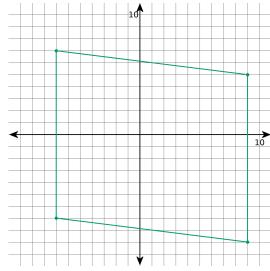

## **Coordinate grid Worksheet**

1 a.

Plot the points (-7, 3), (1, 8), (5, 7), (6, -3), and (-7, -8), and join them to get a shape. What shape is it?

. .

Plot the points (-7, 7), (9, 5), (9, -9), and (-7, -7), and join them to get a shape. What shape is it?